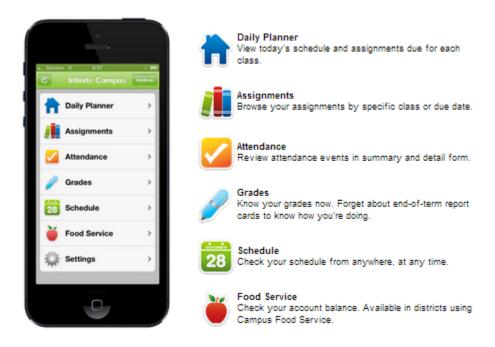

## **Campus Mobile Portal for Parents and Students**

Parents and students can now access their Campus Portal information on Android and iOS devices using the Campus Mobile Portal app.